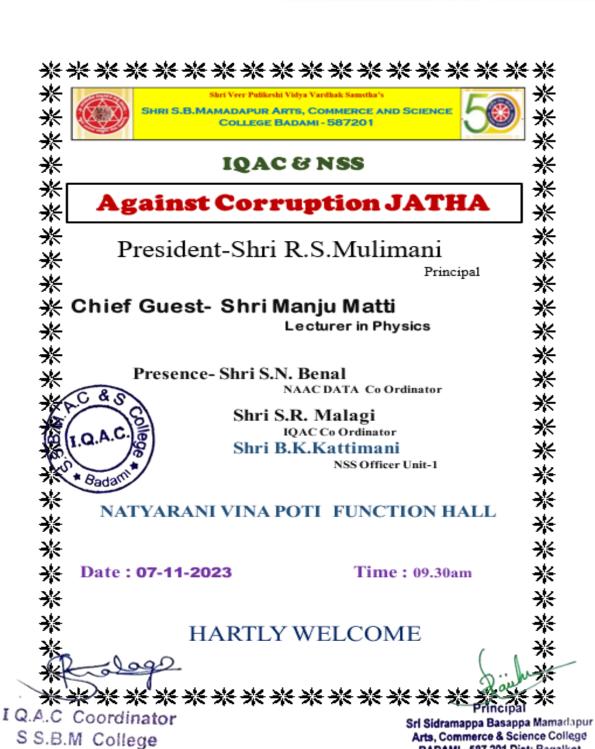

### Against Corruption JATHA in Badami on 07-11-2023

S S.B.M College Badami-587 201

BADAMI - 587 201 Dist: Bagalkot

College: 08357-220116

Mobil: 9241419752(Principal)

Ref. No : SSBMACSB/...../..../......

Date:

College Code: EC-35

Report on

07-11-2023

## Against Corruption JATHA in Badami on 07-11-2023

Shri Veer Pulikeshi VidyaVardhak Samstha's Shri.S.B.Mamadapur Arts,Commerce &Science College has organized programme on under the IQAC and NSS Speech by Chief Guest Shri Manju Matti on "Against Corruption" Respected dignitaries, dear students, faculty, and esteemed guests,