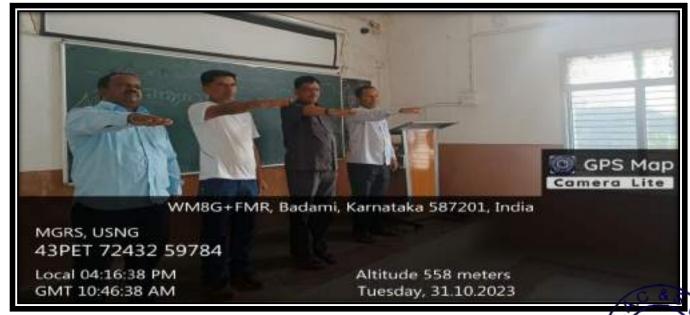

## Celebration National Unity Day on Date: 31-10-2023

Badami-587 201

IQ.A.

S S.E

AISHE Code: C-10059

Dis: Bagalkot)

ACCREDITED WITH GRADE B++ BY NAAC CGPA 2.91

(State: Karnataka

### **National Unity Day**

Shri Veer Pulikeshi Vidya Vardhak Samstha's Shri.S.B.Mamadapur Arts, Commerce & Science College has organized programme on 31-10-2023 on shri.B.S.Balagerpatil Physical Director gave a special lecture On this occasion. When the British left India, there were around 565 princely states that gained independence and at that time were not in the Indian Union. Sardar Patel did a commendable job of uniting these kingdoms with the Union of India, using either his convincing abilities or military prowess. He was very clear in his objective that the map of India must be united throughout its length and breadth. Shri R.S.Mulimani Principal National Unity Day is a day to remember the man behind the politically united map of India and to commemorate his birthday. Sardar Patel was incomparable in his contribution to the unity of India and the day is the least we can do to honor him. And S.V.Angadi Present on this Function. the presidential remarks laxmi Hadimani welcomed with prayer song. Shri S.H.Sankanagoudra gave the welcome speech. . Shri S.R.Malagi introduced