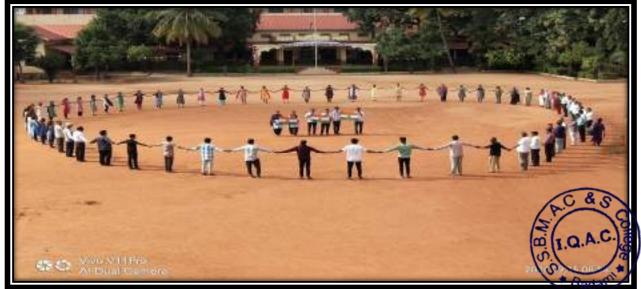

## Celebration National Unity Day on Date: 31-10-2023

Badami-587 201

IQ.A.

S S.E

AISHE Code: C-10059

Dis: Bagalkot)

ACCREDITED WITH GRADE B++ BY NAAC CGPA 2.91

(State: Karnataka

### **National Unity Day**

Shri Veer Pulikeshi Vidya Vardhak Samstha's Shri.S.B.Mamadapur Arts, Commerce & Science College has organized programme on 31-10-2023 on shri.B.S.Balagerpatil Physical Director gave a special lecture On this occasion. When the British left India, there were around 565 princely states that gained independence and at that time were not in the Indian Union. Sardar Patel did a commendable job of uniting these kingdoms with the Union of India, using either his convincing abilities or military prowess. He was very clear in his objective that the map of India must be united throughout its length and breadth. Shri R.S.Mulimani Principal National Unity Day is a day to remember the man behind the politically united map of India and to commemorate his birthday. Sardar Patel was incomparable in his contribution to the unity of India and the day is the least we can do to honor him. And S.V.Angadi Present on this Function. the presidential remarks laxmi Hadimani welcomed with prayer song. Shri S.H.Sankanagoudra gave the welcome speech. . Shri S.R.Malagi introduced