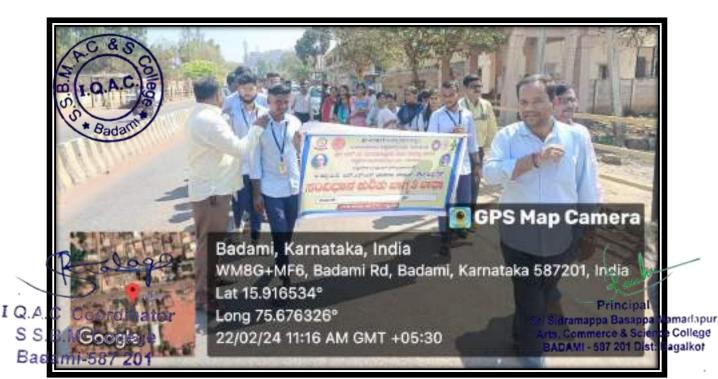

### Against Corruption JATHA in Badami on 07-11-2023

S S.B.M College Badami-587 201

BADAMI - 587 201 Dist: Bagalkot

## Against Corruption JATHA in Badami on 07-11-2023

Shri Veer Pulikeshi VidyaVardhak Samstha's Shri.S.B.Mamadapur Arts,Commerce &Science College has organized programme on under the IQAC and NSS Speech by Chief Guest Shri Manju Matti on "Against Corruption" Respected dignitaries, dear students, faculty, and esteemed guests,