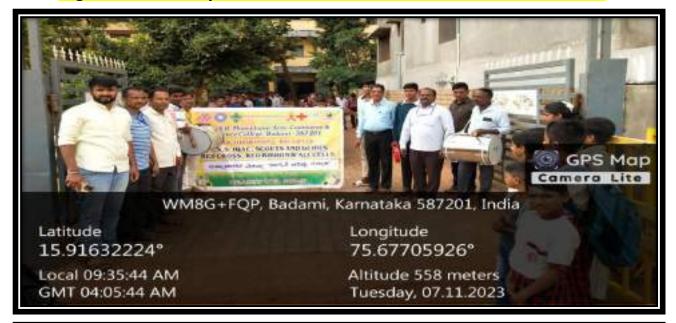

### Against Corruption JATHA in Badami on 07-11-2023

S S.B.M College Badami-587 201

BADAMI - 587 201 Dist: Bagalkot

## Against Corruption JATHA in Badami on 07-11-2023

Shri Veer Pulikeshi VidyaVardhak Samstha's Shri.S.B.Mamadapur Arts,Commerce &Science College has organized programme on under the IQAC and NSS Speech by Chief Guest Shri Manju Matti on "Against Corruption" Respected dignitaries, dear students, faculty, and esteemed guests,