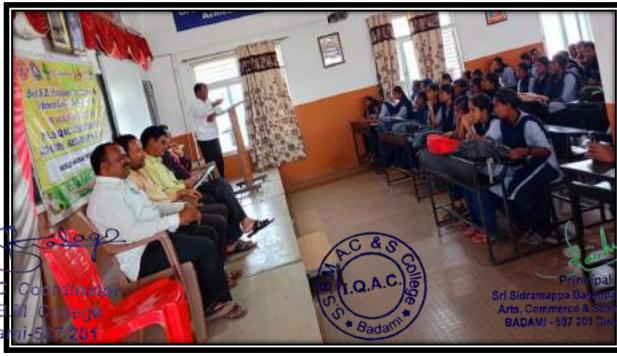

## Celebration National Unity Day on Date: 31-10-2023

Badami-587 201

IQ.A.

S S.E

AISHE Code: C-10059

Dis: Bagalkot)

ACCREDITED WITH GRADE B++ BY NAAC CGPA 2.91

(State: Karnataka

### **National Unity Day**

Shri Veer Pulikeshi Vidya Vardhak Samstha's Shri.S.B.Mamadapur Arts, Commerce & Science College has organized programme on 31-10-2023 on shri.B.S.Balagerpatil Physical Director gave a special lecture On this occasion. When the British left India, there were around 565 princely states that gained independence and at that time were not in the Indian Union. Sardar Patel did a commendable job of uniting these kingdoms with the Union of India, using either his convincing abilities or military prowess. He was very clear in his objective that the map of India must be united throughout its length and breadth. Shri R.S.Mulimani Principal National Unity Day is a day to remember the man behind the politically united map of India and to commemorate his birthday. Sardar Patel was incomparable in his contribution to the unity of India and the day is the least we can do to honor him. And S.V.Angadi Present on this Function. the presidential remarks laxmi Hadimani welcomed with prayer song. Shri S.H.Sankanagoudra gave the welcome speech. . Shri S.R.Malagi introduced