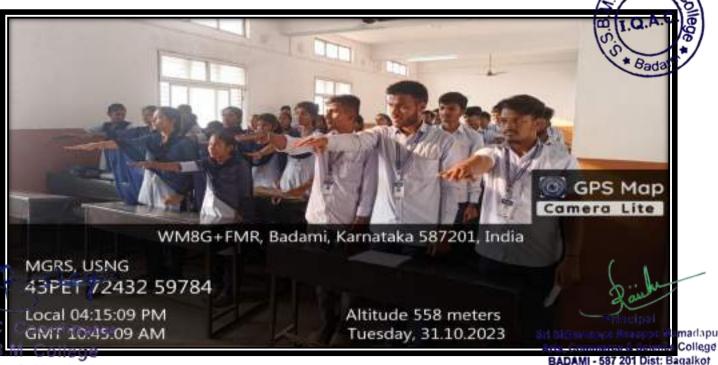

## Celebration National Unity Day on Date: 31-10-2023

Badami-587 201

IQ.A.

S S.E

AISHE Code: C-10059

Dis: Bagalkot)

ACCREDITED WITH GRADE B++ BY NAAC CGPA 2.91

(State: Karnataka

### **National Unity Day**

Shri Veer Pulikeshi Vidya Vardhak Samstha's Shri.S.B.Mamadapur Arts, Commerce & Science College has organized programme on 31-10-2023 on shri.B.S.Balagerpatil Physical Director gave a special lecture On this occasion. When the British left India, there were around 565 princely states that gained independence and at that time were not in the Indian Union. Sardar Patel did a commendable job of uniting these kingdoms with the Union of India, using either his convincing abilities or military prowess. He was very clear in his objective that the map of India must be united throughout its length and breadth. Shri R.S.Mulimani Principal National Unity Day is a day to remember the man behind the politically united map of India and to commemorate his birthday. Sardar Patel was incomparable in his contribution to the unity of India and the day is the least we can do to honor him. And S.V.Angadi Present on this Function. the presidential remarks laxmi Hadimani welcomed with prayer song. Shri S.H.Sankanagoudra gave the welcome speech. . Shri S.R.Malagi introduced