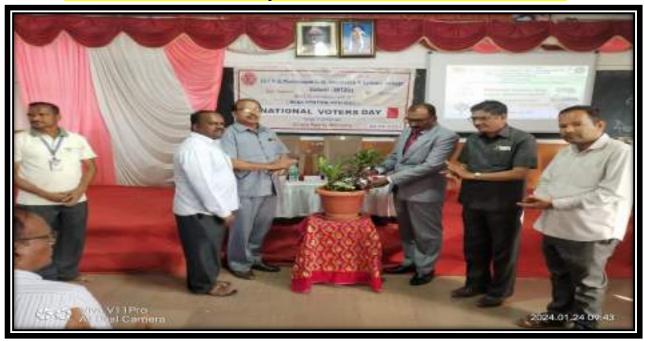

# Swaccha Bharat Abhiyana in Taluka Court Badami 01-10-2023

I Q.A.C Coordinator S S.B.M College Badami-587 201 Principal
Srl Sidramappa Basappa Mamadapur
Arts, Commerce & Science College
BADAMI - 587 201 Dist: Bagalkot

#### **SWACCHA BHARATA ABHIYANA**

Shri Veer Pulikeshi Vidya Vardhak Samstha's Shri.S.B.Mamadapur Arts, Commerce & Science College has organized programme on S.V.Kudarimani Press Reporter gave a special lecture On Swaccha Bharth Abhiyana occasion Every urban/rural Indian household as well as offices were generating a good quantity of waste every day. This waste was either being accumulated or was strewn on streets in the absence of proper collection and disposal mechanism. Shri. Murtuja Harti Advacate India was also called the capital of open defecation, which was a blot on the land which prides itself on the principles of Mahatma Gandhi. However, Swachh Bharat Abhiyan has a positive effect on the sanitary condition, health and economy of Indian people and India as well. Shri. R.S.Mulimani Principal. A clean India has always been the dream of every Indian. The sanitation leads to a healthy, disease-free and happy life. There are very rare people in India who are actually serious about cleanliness whereas most of the population here does not care about any kind of sanitation around them. Actually the cleanliness of India is very necessary for the development of the Nation.. Shri. S.R.Malagi And Shri.B.K.Kattimani NSS Students, Cleaning Around the Taluka Court Badami.