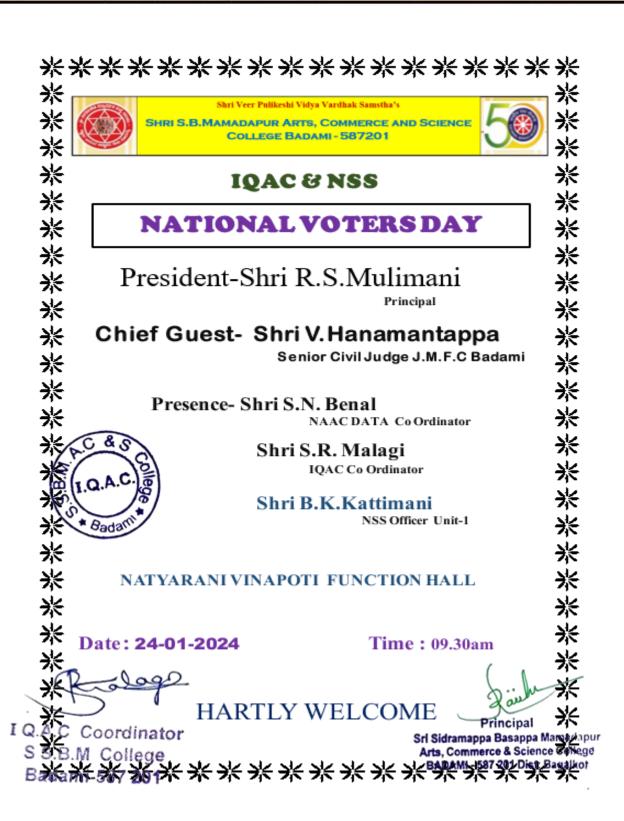

S.B.Mamadapur Arts, Commerce & Science College, Bauani 587 241







AISHE Code: C-10059

Dis: Bagalkot)

ACCREDITED WITH GRADE B<sup>++</sup> BY NAAC CGPA 2.91

(State: Karnataka

College Code: EC-35

Date:

Shri R.S.Mulimani M.Sc. Principal www.veerpulikeshidegreecollege.in ssbmbdm10@gmail.com College: 08357-220116 Mobil: 9241419752(Principal)

Ref. No : SSBMACSB/...../...../......

#### National Voters Day celebration on 24-01-2024





Badami-587 201

SADAMI - 501 ZUT DIST. DZGZIKU



# Shri Sidramappa Basappa Mamadapur





AISHE Code: C-10059

Dis: Bagalkot)

ACCREDITED WITH GRADE B\*\* BY NAAC CGPA 2.91

(State: Karnataka

College Code: EC-35

Shri R.S.Mulimani M.Sc. Principal www.veerpulikeshidegreecollege.in ssbmbdm10@gmail.com College: 08357-220116 Mobil: 9241419752(Principal)



Shri Veer Pulikeshi Vidya Vardhak Samstha's

College Estd-1982



Samstha Estd: 1956

#### Shri Sidramappa Basappa Mamadapur Arts, Commerce & Science College, Badami – 587201



AISHE Code: C-10059

0.010003

ACCREDITED WITH GRADE B<sup>++</sup> BY NAAC CGPA 2.91

(State: Karnataka

Shri R.S.Mulimani M.Sc. Principal

Dis: Bagalkot)

www.veerpulikeshidegreecollege.in ssbmbdm10@gmail.com College: 08357-220116 Mobil: 9241419752(Principal)

Ref. No: SSBMACSB/...../..../...../

Date:

College Code: EC-35

Report on

24-01-2024

#### **NATIONAL VOTER'S DAY**

Shri Veer Pulikeshi Vidya Vardhak Samstha's Shri.S.B.Mamadapur Arts, Commerce & Science College has organized programme on under IQAC & Department of Political Science Chief Guest Shri.V.Hanumantappa Seniour Civil Judge Badami gave a spec