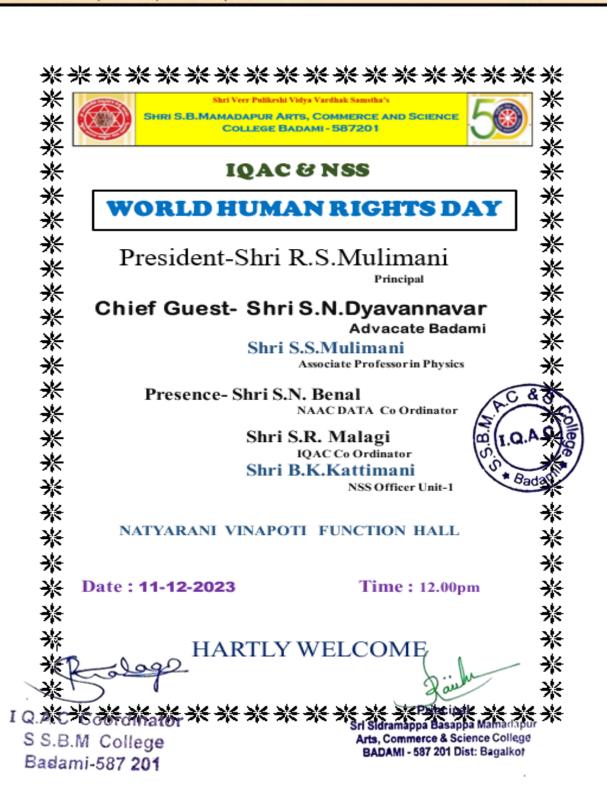

| 77         | of the late of the |      |
|    | 3                                     |            | 10 to  |      |





AISHE Code: C-10059

Dis: Bagalkot)

ACCREDITED WITH GRADE B++ BY NAAC CGPA 2.91

(State: Karnataka

College Code: EC-35

Shri R.S.Mulimani M.Sc.

Principal

www.veerpulikeshidegreecollege.in ssbmbdm10@gmail.com College: 08357-220116

Mobil: 9241419752(Principal)

#### Celebration of "World Human Rights Day" on 12/12/2023





I Q.A.O S S.B Bada

Mamadapur ce College Bagalkot





AISHE Code: C-10059

Dis: Bagalkot)

ACCREDITED WITH GRADE BH BY NAAC CGPA 2.91

(State: Karnataka

College Code: EC-35

Shri R.S.Mulimani M.Sc.

Principal

www.veerpulikeshidegreecollege.in ssbmbdm10@gmail.com College: 08357-220116

Mobil: 9241419752(Principal)



Samstha Estd: 1956

#### Shri Veer Pulikeshi Vidya Vardhak Samstha's

College Estd-1982



#### Shri Sidramappa Basappa Mamadapur Arts, Commerce & Science College, Badami – 587201



AISHE Code: C-10059

Dis: Bagalkot)

ACCREDITED WITH GRADE B++ BY NAAC CGPA 2.91

(State: Karnataka

College Code: EC-35

Shri R.S.Mulimani M.Sc. Principal www.veerpulikeshidegreecollege.in ssbmbdm10@gmail.com College: 08357-220116

Mobil: 9241419752(Principal)

Report On 11-12-2023

# **World Human Rights Day**

Shri Veer Pulikeshi Vidya Vardhak Samstha's Shri.S.B.Mamadapur Arts, Commerce & Science College has organized programme on under the Bar Association Badami on 11-12-2023 on. Shri S.N.Dyavannavar has inaugurated the program. Shri S.S.Mulimani Associate Professor gave a special lecture On this occasio