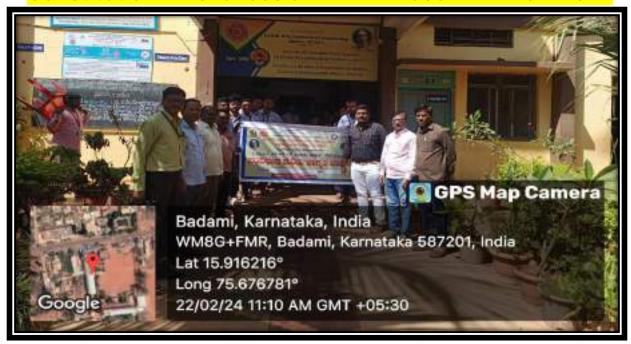

### Against Corruption JATHA in Badami on 07-11-2023

S S.B.M College Badami-587 201

BADAMI - 587 201 Dist: Bagalkot

## Against Corruption JATHA in Badami on 07-11-2023

Shri Veer Pulikeshi VidyaVardhak Samstha's Shri.S.B.Mamadapur Arts,Commerce &Science College has organized programme on under the IQAC and NSS Speech by Chief Guest Shri Manju Matti on "Against Corruption" Respected dignitaries, dear students, faculty, and esteemed guests,