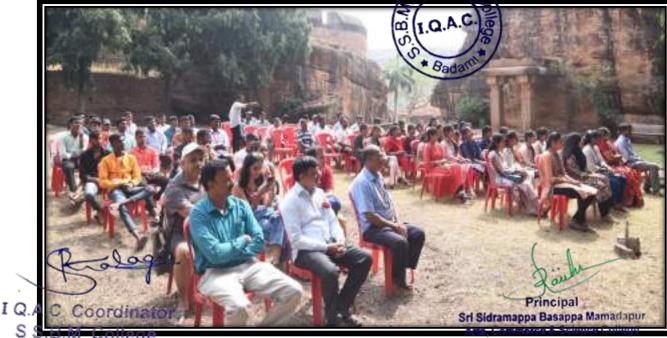

## Celebration National Unity Day on Date: 31-10-2023

Badami-587 201

IQ.A.

S S.E

AISHE Code: C-10059

Dis: Bagalkot)

ACCREDITED WITH GRADE B++ BY NAAC CGPA 2.91

(State: Karnataka

### **National Unity Day**

Shri Veer Pulikeshi Vidya Vardhak Samstha's Shri.S.B.Mamadapur Arts, Commerce & Science College has organized programme on 31-10-2023 on shri.B.S.Balagerpatil Physical Director gave a special lecture On this occasion. When the British left India, there were around 565 princely states that gained independence and at that time were not in the Indian Union. Sardar Patel did a commendable job of uniting these kingdoms with the Union of India, using either his convincing abilities or military prowess. He was very clear in his objective that the map of India must be united throughout its length and breadth. Shri R.S.Mulimani Principal National Unity Day is a day to remember the man behind the politically united map of India and to commemorate his birthday. Sardar Patel was incomparable in his contribution to the unity of India and the day is the least we can do to honor him. And S.V.Angadi Present on this Function. the presidential remarks laxmi Hadimani welcomed with prayer song. Shri S.H.Sankanagoudra gave the welcome speech. . Shri S.R.Malagi introduced