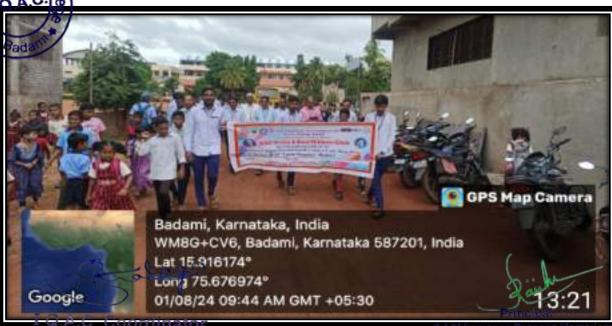

| 1              |                                         |





AISHE Code: C-10059

Dis: Bagalkot)

ACCREDITED WITH GRADE BH BY NAAC CGPA 2.91

(State: Karnataka

College Code: EC-35

Shri R.S.Mulimani M.Sc.

Principal

www.veerpulikeshidegreecollege.in ssbmbdm10@gmail.com College: 08357-220116

Mobil: 9241419752(Principal)

## Vyasana Mukta Dinacharane on 01/08/2024





S S.B.M College Badami-587 201 Arts, Commerce & Science College BADAMI - 587 201 Dist: Bagalkot





AISHE Code: C-10059

ACCREDITED WITH GRADE B++ BY NAAC CGPA 2.91

ssbmbdm10@gmail.com

(State: Karnataka

College Code: EC-35

Shri R.S.Mulimani M.Sc.

Dis: Bagalkot)

Principal

www.veerpulikeshidegreecollege.in

College: 08357-220116 Mobil: 9241419752(Principal)

Ref. No : SSBMACSB/...../...../...... Date:



I Q.A.C Coordinator S S.B.M College Badami-587 201

Principal Srl Sidramappa Basappa Mamadapur Arts, Commerce & Science College BADAMI - 587 201 Dist: Bagalkot

Samstha Estd: 1956

#### Shri Veer Pulikeshi Vidya Vardhak Samstha's

College Estd-1982

#### Shri Sidramappa Basappa Mamadapur Arts, Commerce & Science College, Badami – 587201



AISHE Code: C-10059

Dis: Bagalkot)

ACCRE