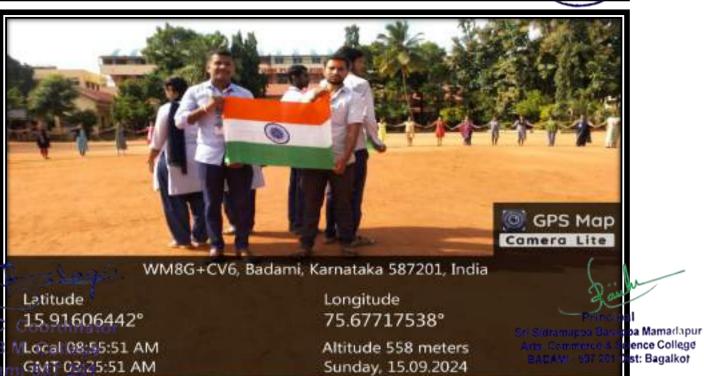

# Swaccha Bharat Abhiyana in Taluka Court Badami 01-10-2023

I Q.A.C Coordinator S S.B.M College Badami-587 201 Principal
Srl Sidramappa Basappa Mamadapur
Arts, Commerce & Science College
BADAMI - 587 201 Dist: Bagalkot