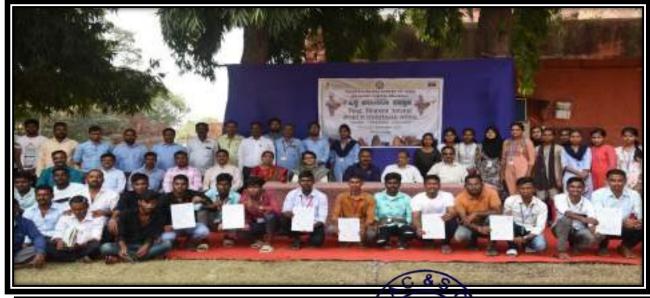

## Against Corruption JATHA in Badami on 07-11-2023

Shri Veer Pulikeshi VidyaVardhak Samstha's Shri.S.B.Mamadapur Arts,Commerce &Science College has organized programme on under the IQAC and NSS Speech by Chief Guest Shri Manju Matti on "Against Corruption" Respected dignitaries, dear students, faculty, and esteemed guests,

Miss Nanda Jalihal welcomed with prayer song. Shri S.R.Malagi gave the welcome speech. Shri,S.V.Angadi introduced the chief guest. Shri.B.K.Kattimani proposed vote of thanks. Smt S.S.Patil hosted the

programme.

# National Service Scheme Activities

D Miles

07/11/2023 Date: Signature Class Students Name Sl.No. Sachin. A. Ullagaddi B.Sc D. S. madax Devaras -s. madar 2) Akshay m. menas inallays Meghalog R. gariges Doss .-US Pare Vaichnavi, Kallangerellor Digshan- Gudelaan ameer . Jakoli mas Sudeep Novappur 9) 1303 Bhogya, mulimani p.g. Nayak progrya. 3. Nayal A.S. Hodimani S. Hadimoni Vijevaloz me. Tesa happanovor Kenuka Transpar & trabadar 2/humbo Pambar double 19 allangour Vaishdavi. -Au madan Annapurna. Barros Rouad Soumera. Kanemanguy Riyanabi. 20 21. thereful Shradda. V- Dustil Kavita 's' Amblaer 23 m. H. Cohant: Bohant: muttappa. 24 A. A. Gordone Crouding Ademoismules 99 5 ni haniger. shirukumer n Ganiger