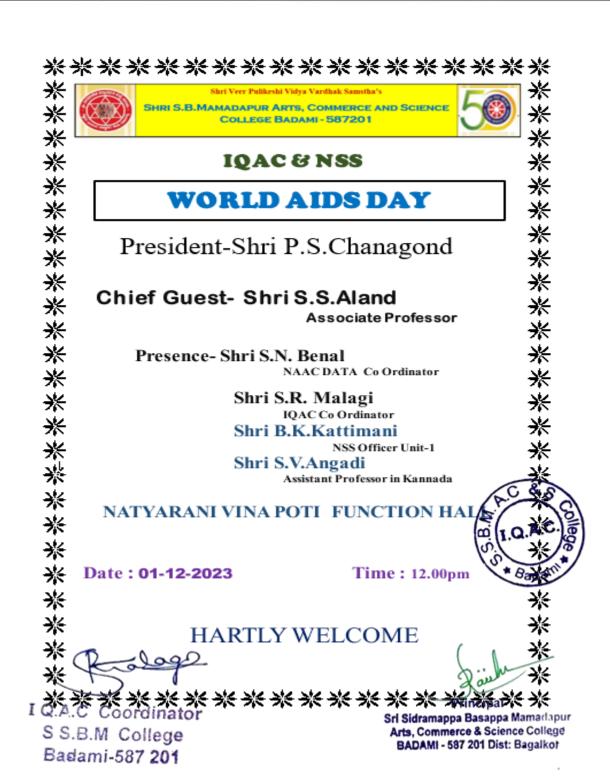

| BAR  | Auto.        |

Shri S.B.Mamadapur Arts, Commerce & Science College, Badanti 537 201





AISHE Code: C-10059

Dis: Bagalkot)

ACCREDITED WITH GRADE B++ BY NAAC CGPA 2.91

(State: Karnataka

Shri R.S.Mulimani M.Sc. Principal www.veerpulikeshidegreecollege.in ssbmbdm10@gmail.com College: 08357-220116

Mobil: 9241419752(Principal)

Ref. No : SSBMACSB/...../...../......

Date:

College Code: EC-35

#### AIDS Awareness Program on 01-12-2023









AISHE Code: C-10059

Dis: Bagalkot)

ACCREDITED WITH GRADE B++ BY NAAC CGPA 2.91

(State: Karnataka

College Code: EC-35

Shri R.S.Mulimani M.Sc. Principal www.veerpulikeshidegreecollege.in ssbmbdm10@gmail.com College: 08357-220116

Mobil: 9241419752(Principal)



Samstha Estd: 1956

#### Shri Veer Pulikeshi Vidya Vardhak Samstha's

College Estd-1982



#### Shri Sidramappa Basappa Mamadapur Arts, Commerce & Science College, Badami – 587201



AISHE Code: C-10059

Dis: Bagalkot)

ACCREDITED WITH GRADE BH BY NAAC CGPA 2.91

(State: Karnataka

Shri R.S.Mulimani M.Sc. Principal www.veerpulikeshidegreecollege.in ssbmbdm10@gmail.com College: 08357-220116

Mobil: 9241419752(Principal)

Ref. No : SSBMACSB/...../..../.....

Date:

College Code: EC-35

**REPORT On** 

Γ On Date: 01-12-2023

### **AIDS Awareness Program**

Shri Veer Pulikeshi VidyaVardhak Samstha's Shri S.B.Mamadapur Arts, Commerce & Science College has organized programme on under NSS Units On 01-12-2023 on Shri S.S.Aland Associate Professor gave a special lecture On this occasion. Since H