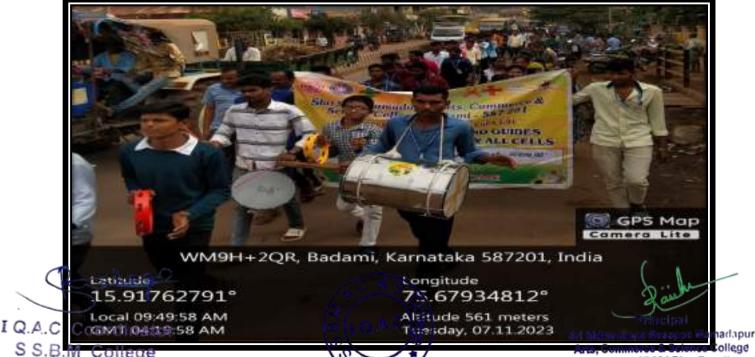

### Against Corruption JATHA in Badami on 07-11-2023

S S.B.M College Badami-587 201

BADAMI - 587 201 Dist: Bagalkot

## Against Corruption JATHA in Badami on 07-11-2023

Shri Veer Pulikeshi VidyaVardhak Samstha's Shri.S.B.Mamadapur Arts,Commerce &Science College has organized programme on under the IQAC and NSS Speech by Chief Guest Shri Manju Matti on "Against Corruption" Respected dignitaries, dear students, faculty, and esteemed guests,