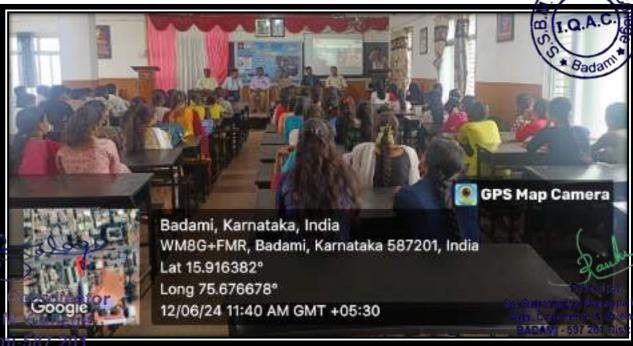

## Celebration National Unity Day on Date: 31-10-2023

Badami-587 201

IQ.A.

S S.E

AISHE Code: C-10059

Dis: Bagalkot)

ACCREDITED WITH GRADE B++ BY NAAC CGPA 2.91

(State: Karnataka

Date:

Shri R.S.Mulimani M.Sc. Principal

www.veerpulikeshidegreecollege.in ssbmbdm10@gmail.com

College: 08357-220116

Mobil: 9241419752(Principal)

Ref. No: SSBMACSB/...../..../...../

Report on

31-10-2023

### **National Unity Day**

Shri Veer Pulikeshi Vidya Vardhak Samstha's Shri.S.B.Mamadapur Arts, Commerce & Science College has organized programme on 31-10-2023 on shri.B.S.Balagerpatil Physical Director gave a special lecture On this occasion. When the British left India, there were around 565 princely states that gained independence and at that time were not in the Indian Union. Sardar Patel did a commendable job of uniting these kingdoms with the Union of India, using either his convincing abilities or military prowess. He was very clear in his objective that the map of India must be united throughout its length and breadth. Shri R.S.Mulimani Principal National Unity Day is a day to remember the man behind the politically united map of India and to commemorate his birthday. Sardar Patel was incomparable in his contribution to the unity of India and the day is the least we can do to honor him. And S.V.Angadi Present on this Function. the presidential remarks laxmi Hadimani welcomed with prayer song. Shri S.H.Sankanagoudra gave the welcome speech. . Shri S.R.Malagi introduced