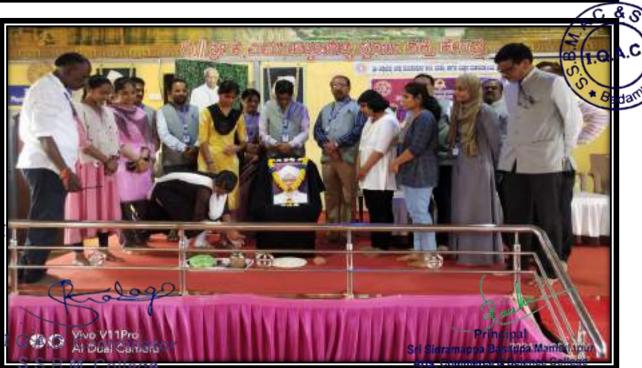

## Celebration National Unity Day on Date: 31-10-2023

Badami-587 201

IQ.A.

S S.E

AISHE Code: C-10059

Dis: Bagalkot)

ACCREDITED WITH GRADE B++ BY NAAC CGPA 2.91

(State: Karnataka

### **National Unity Day**

Shri Veer Pulikeshi Vidya Vardhak Samstha's Shri.S.B.Mamadapur Arts, Commerce & Science College has organized programme on 31-10-2023 on shri.B.S.Balagerpatil Physical Director gave a special lecture On this occasion. When the British left India, there were around 565 princely states that gained independence and at that time were not in the Indian Union. Sardar Patel did a commendable job of uniting these kingdoms with the Union of India, using either his convincing abilities or military prowess. He was very clear in his objective that the map of India must be united throughout its length and breadth. Shri R.S.Mulimani Principal National Unity Day is a day to remember the man behind the politically united map of India and to commemorate his birthday. Sardar Patel was incomparable in his contribution to the unity of India and the day is the least we can do to honor him. And S.V.Angadi Present on this Function. the presidential remarks laxmi Hadimani welcomed with prayer song. Shri S.H.Sankanagoudra gave the welcome speech. . Shri S.R.Malagi introduced