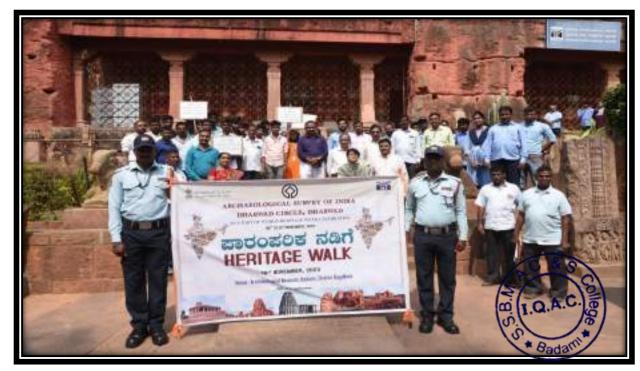

### Against Corruption JATHA in Badami on 07-11-2023

S S.B.M College Badami-587 201

BADAMI - 587 201 Dist: Bagalkot

## Against Corruption JATHA in Badami on 07-11-2023

Shri Veer Pulikeshi VidyaVardhak Samstha's Shri.S.B.Mamadapur Arts,Commerce &Science College has organized programme on under the IQAC and NSS Speech by Chief Guest Shri Manju Matti on "Against Corruption" Respected dignitaries, dear students, faculty, and esteemed guests,