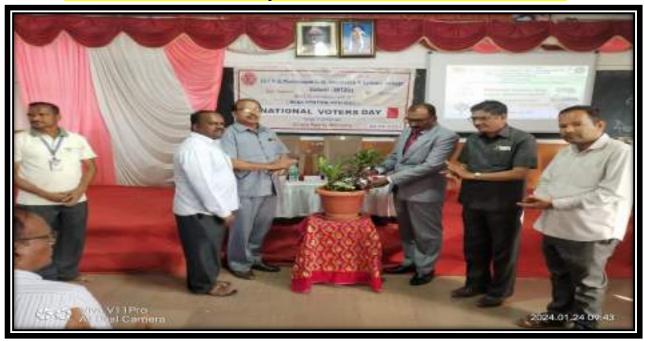

## Celebration National Unity Day on Date: 31-10-2023

Badami-587 201

IQ.A.

S S.E

AISHE Code: C-10059

Dis: Bagalkot)

ACCREDITED WITH GRADE B++ BY NAAC CGPA 2.91

(State: Karnataka

### **National Unity Day**

Shri Veer Pulikeshi Vidya Vardhak Samstha's Shri.S.B.Mamadapur Arts, Commerce & Science College has organized programme on 31-10-2023 on shri.B.S.Balagerpatil Physical Director gave a special lecture On this occasion. When the British left India, there were around 565 princely states that gained independence and at that time were not in the Indian Union. Sardar Patel did a commendable job of uniting these kingdoms with the Union of India, using either his convincing abilities or military prowess. He was very clear in his objective that the map of India must be united throughout its length and breadth. Shri R.S.Mulimani Principal National Unity Day is a day to remember the man behind the politically united map of India and to commemorate his birthday. Sardar Patel was incomparable in his contribution to the unity of India and the day is the least we can do to honor him. And S.V.Angadi Present on this Function. the presidential remarks laxmi Hadimani welcomed with prayer song. Shri S.H.Sankanagoudra gave the welcome speech. . Shri S.R.Malagi introduced