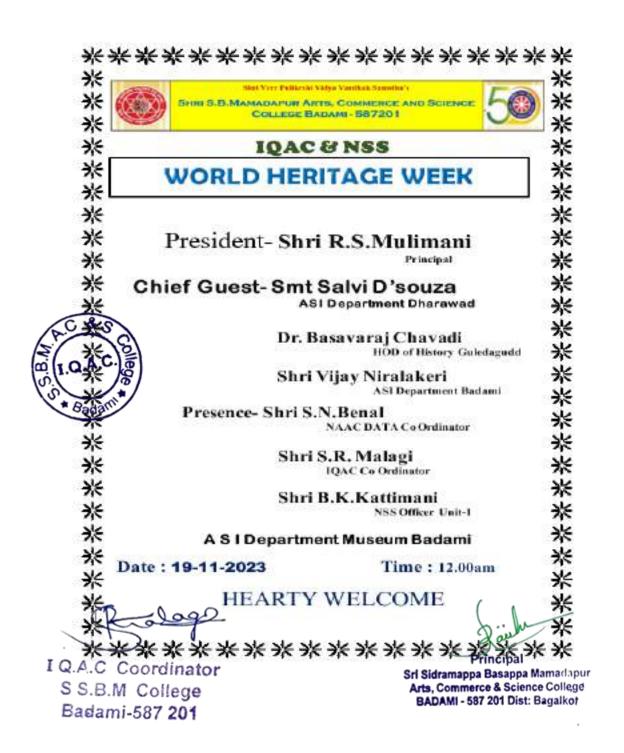

## Celebration National Unity Day on Date: 31-10-2023

Badami-587 201

IQ.A.

S S.E

AISHE Code: C-10059

Dis: Bagalkot)

ACCREDITED WITH GRADE B++ BY NAAC CGPA 2.91

(State: Karnataka

### **National Unity Day**

Shri Veer Pulikeshi Vidya Vardhak Samstha's Shri.S.B.Mamadapur Arts, Commerce & Science College has organized programme on 31-10-2023 on shri.B.S.Balagerpatil Physical Director gave a special lecture On this occasion. When the British left India, there were around 565 princely states that gained independence and at that time were not in the Indian Union. Sardar Patel did a commendable job of uniting these kingdoms with the Union of India, using either his convincing abilities or military prowess. He was very clear in his objective that the map of India must be united throughout its length and breadth. Shri R.S.Mulimani Principal National Unity Day is a day to remember the man behind the politically united map of India and to commemorate his birthday. Sardar Patel was incomparable in his contribution to the unity of India and the day is the least we can do to honor him. And S.V.Angadi Present on this Function. the presidential remarks laxmi Hadimani welcomed with prayer song. Shri S.H.Sankanagoudra gave the welcome speech. . Shri S.R.Malagi introduced