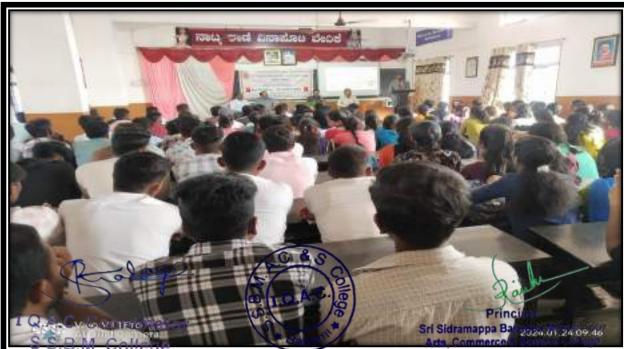

## Celebration National Unity Day on Date: 31-10-2023

Badami-587 201

IQ.A.

S S.E

AISHE Code: C-10059

Dis: Bagalkot)

ACCREDITED WITH GRADE B++ BY NAAC CGPA 2.91

(State: Karnataka

### **National Unity Day**

Shri Veer Pulikeshi Vidya Vardhak Samstha's Shri.S.B.Mamadapur Arts, Commerce & Science College has organized programme on 31-10-2023 on shri.B.S.Balagerpatil Physical Director gave a special lecture On this occasion. When the British left India, there were around 565 princely states that gained independence and at that time were not in the Indian Union. Sardar Patel did a commendable job of uniting these kingdoms with the Union of India, using either his convincing abilities or military prowess. He was very clear in his objective that the map of India must be united throughout its length and breadth. Shri R.S.Mulimani Principal National Unity Day is a day to remember the man behind the politically united map of India and to commemorate his birthday. Sardar Patel was incomparable in his contribution to the unity of India and the day is the least we can do to honor him. And S.V.Angadi Present on this Function. the presidential remarks laxmi Hadimani welcomed with prayer song. Shri S.H.Sankanagoudra gave the welcome speech. . Shri S.R.Malagi introduced