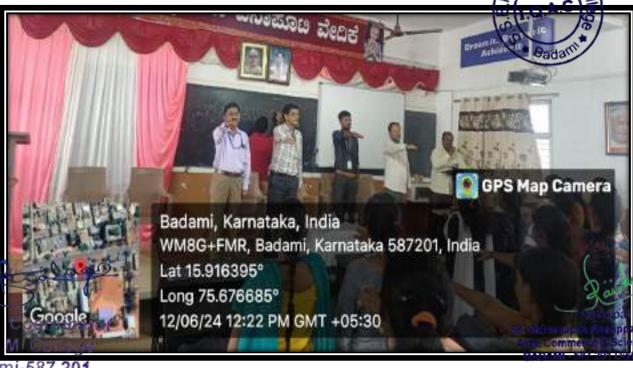

|                           |                             |   |





AISHE Code: C-10059

Dis: Bagalkot)

ACCREDITED WITH GRADE BH BY NAAC CGPA 2.91

(State: Karnataka

Shri R.S.Mulimani M.Sc.

Principal

www.veerpulikeshidegreecollege.in ssbmbdm10@gmail.com College: 08357-220116

Mobil: 9241419752(Principal)

Ref. No : SSBMACSB/...../...../......

Date:

College Code: EC-35

#### Against Child Labour Day on 12-06-2024





Mamadapur ce College Bagalkot

Badami-587 201

I Q.A.C

S S.E





AISHE Code: C-10059

Dis: Bagalkot)

ACCREDITED WITH GRADE BH BY NAAC CGPA 2.91

(State: Karnataka

College Code: EC-35

Shri R.S.Mulimani M.Sc.

Principal

www.veerpulikeshidegreecollege.in ssbmbdm10@gmail.com College: 08357-220116

Mobil: 9241419752(Principal)



Shri Veer Pulikeshi Vidya Vardhak Samstha's

College Estd-1982



#### Shri Sidramappa Basappa Mamadapur Arts, Commerce & Science College, Badami – 587201



AISHE Code: C-10059

oue. C-10033

ACCREDITED WITH GRADE BH BY NAAC CGPA 2.91

(State: Karnataka

Shri R.S.Mulimani M.Sc. Principal

Dis: Bagalkot)

www.veerpulikeshidegreecollege.in ssbmbdm10@gmail.com College: 08357-220116

Mobil: 9241419752(Principal)

Ref. No: SSBMACSB/...../..../...../

Date:

College