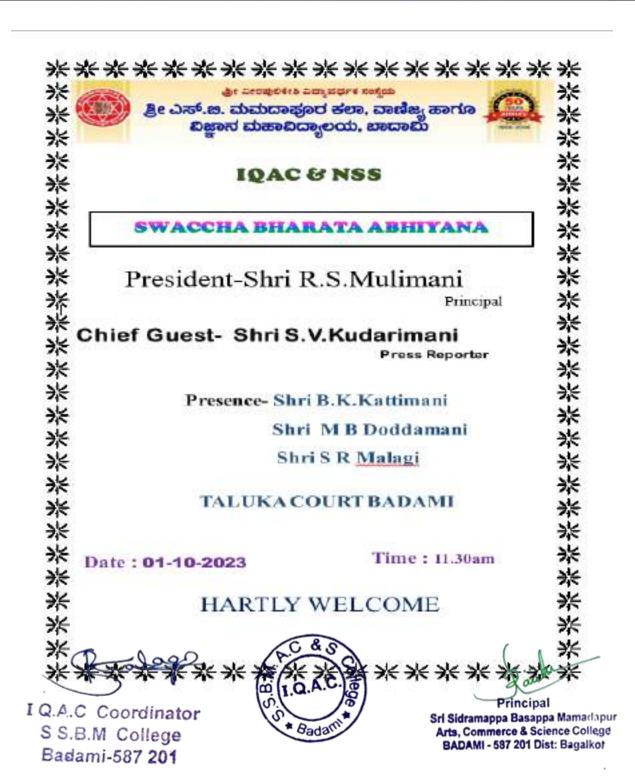

# Swaccha Bharat Abhiyana in Taluka Court Badami 01-10-2023

I Q.A.C Coordinator S S.B.M College Badami-587 201 Principal
Srl Sidramappa Basappa Mamadapur
Arts, Commerce & Science College
BADAMI - 587 201 Dist: Bagalkot

#### **SWACCHA BHARATA ABHIYANA**

Shri Veer Pulikeshi Vidya Vardhak Samstha's Shri.S.B.Mamadapur Arts, Commerce & Science College has organized programme on S.V.Kudarimani Press Reporter gave a special lecture On Swaccha Bharth Abhiyana occasion Every urban/rural Indian household as well as offices were generating a good quantity of waste every day. This waste was either being accumulated or was strewn on streets in the absence of proper collection and disposal mechanism. Shri. Murtuja Harti Advacate India was also called the capital of open defecation, which was a blot on the land which prides itself on the principles of Mahatma Gandhi. However, Swachh Bharat Abhiyan has a positive effect on the sanitary condition, health and economy of Indian people and India as well. Shri. R.S.Mulimani Principal. A clean India has always been the dream of every Indian. The sanitation leads to a healthy, disease-free and happy life. There are very rare people in India who are actually serious about cleanliness whereas most of the population here does not care about any kind of sanitation around them. Actually the cleanliness of India is very necessary for the development of the Nation.. Shri. S.R.Malagi And Shri.B.K.Kattimani NSS Students, Cleaning Around the Taluka Court Badami.