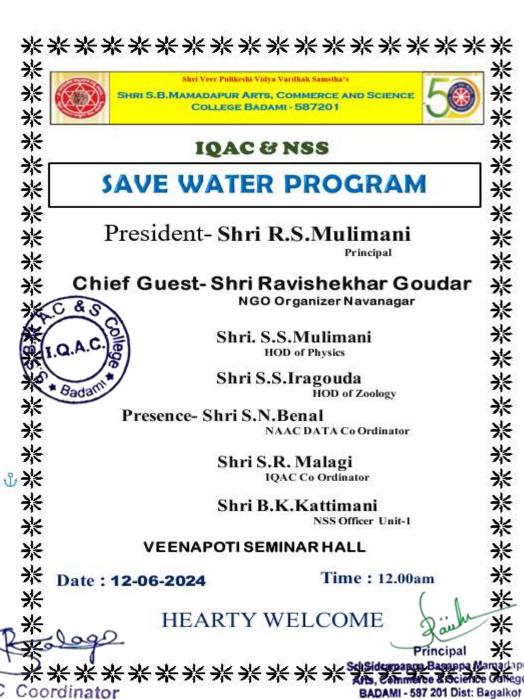

#### **SWACCHA BHARATA ABHIYANA**

Shri Veer Pulikeshi Vidya Vardhak Samstha's Shri.S.B.Mamadapur Arts, Commerce & Science College has organized programme on S.V.Kudarimani Press Reporter gave a special lecture On Swaccha Bharth Abhiyana occasion Every urban/rural Indian household as well as offices were generating a good quantity of waste every day. This waste was either being accumulated or was strewn on streets in the absence of proper collection and disposal mechanism. Shri. Murtuja Harti Advacate India was also called the capital of open defecation, which was a blot on the land which prides itself on the principles of Mahatma Gandhi. However, Swachh Bharat Abhiyan has a positive effect on the sanitary condition, health and economy of Indian people and India as well. Shri. R.S.Mulimani Principal. A clean India has always been the dream of every Indian. The sanitation leads to a healthy, disease-free and happy life. There are very rare people in India who are actually serious about cleanliness whereas most of the population here does not care about any kind of sanitation around them. Actually the cleanliness of India is very necessary for the development of the Nation.. Shri. S.R.Malagi And Shri.B.K.Kattimani NSS Students, Cleaning Around the Taluka Court Badami.