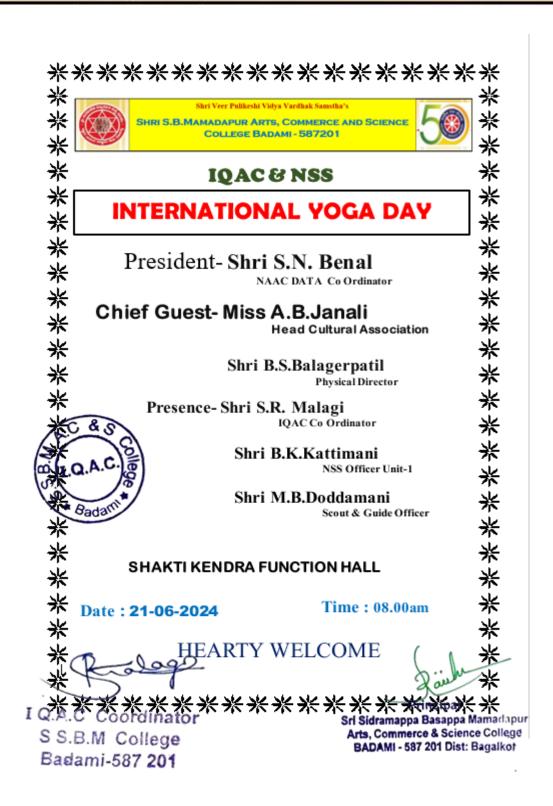

## Celebration National Unity Day on Date: 31-10-2023

Badami-587 201

IQ.A.

S S.E

AISHE Code: C-10059

Dis: Bagalkot)

ACCREDITED WITH GRADE B++ BY NAAC CGPA 2.91

(State: Karnataka

### **National Unity Day**

Shri Veer Pulikeshi Vidya Vardhak Samstha's Shri.S.B.Mamadapur Arts, Commerce & Science College has organized programme on 31-10-2023 on shri.B.S.Balagerpatil Physical Director gave a special lecture On this occasion. When the British left India, there were around 565 princely states that gained independence and at that time were not in the Indian Union. Sardar Patel did a commendable job of uniting these kingdoms with the Union of India, using either his convincing abilities or military prowess. He was very clear in his objective that the map of India must be united throughout its length and breadth. Shri R.S.Mulimani Principal National Unity Day is a day to remember the man behind the politically united map of India and to commemorate his birthday. Sardar Patel was incomparable in his contribution to the unity of India and the day is the least we can do to honor him. And S.V.Angadi Present on this Function. the presidential remarks laxmi Hadimani welcomed with prayer song. Shri S.H.Sankanagoudra gave the welcome speech. . Shri S.R.Malagi introduced

Mobil: 9241419752(Principal)

Ref. No : SSBMACSB/...../..../.....

Date:

College Code: EC-35

the chief guest. Shri B.K.Kattimani proposed vote of thanks. Shri.S.V.Angadi hosted the programme. Participants interacted with resource person