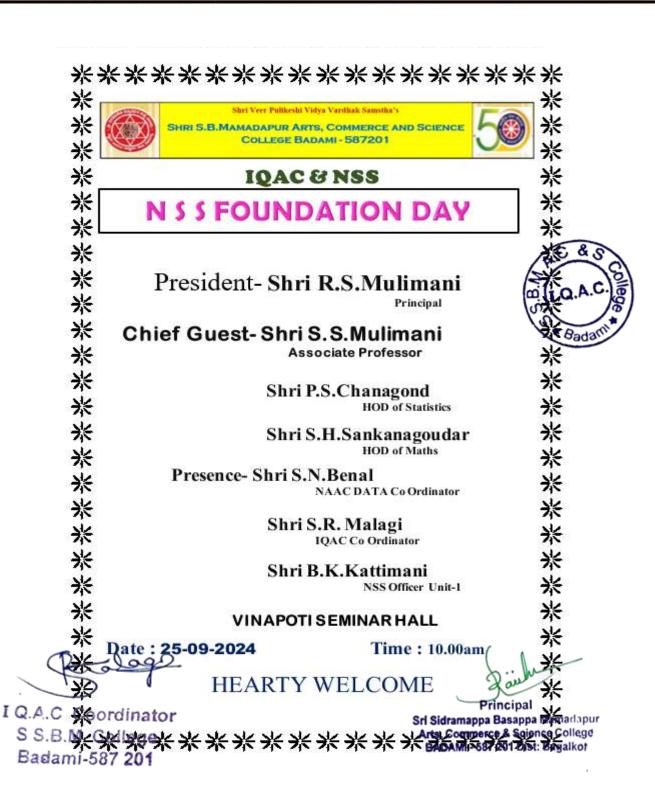

#### S.V.P.V.V Samstha's

# Shri. S.B.Mamadapur Arts Commerce and Science College Badami

# Attandance List-2023-9\_L4