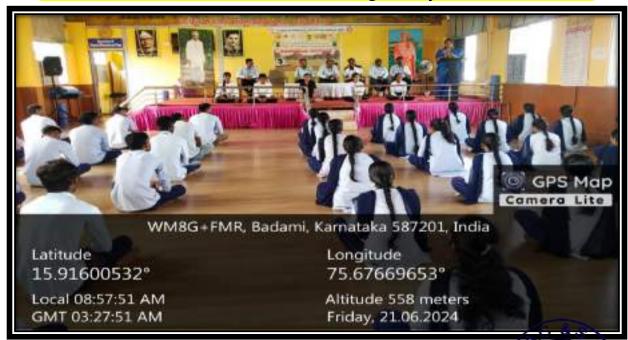

## Celebration National Unity Day on Date: 31-10-2023

Badami-587 201

IQ.A.

S S.E

AISHE Code: C-10059

Dis: Bagalkot)

ACCREDITED WITH GRADE B++ BY NAAC CGPA 2.91

(State: Karnataka

### **National Unity Day**

Shri Veer Pulikeshi Vidya Vardhak Samstha's Shri.S.B.Mamadapur Arts, Commerce & Science College has organized programme on 31-10-2023 on shri.B.S.Balagerpatil Physical Director gave a special lecture On this occasion. When the British left India, there were around 565 princely states that gained independence and at that time were not in the Indian Union. Sardar Patel did a commendable job of uniting these kingdoms with the Union of India, using either his convincing abilities or military prowess. He was very clear in his objective that the map of India must be united throughout its length and breadth. Shri R.S.Mulimani Principal National Unity Day is a day to remember the man behind the politically united map of India and to commemorate his birthday. Sardar Patel was incomparable in his contribution to the unity of India and the day is the least we can do to honor him. And S.V.Angadi Present on this Function. the presidential remarks laxmi Hadimani welcomed with prayer song. Shri S.H.Sankanagoudra gave the welcome speech. . Shri S.R.Malagi introduced