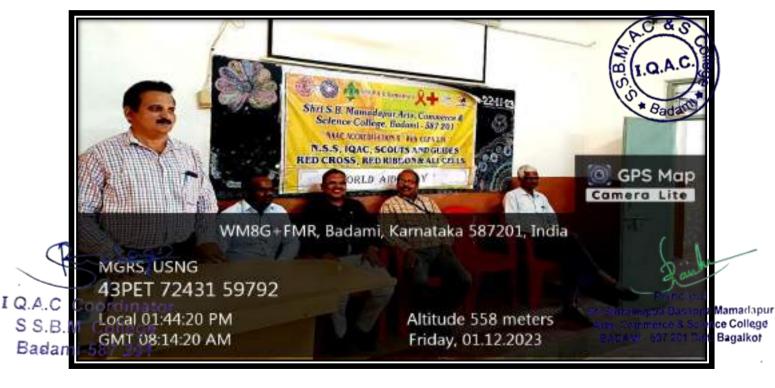

| BAR  | Auto.        |

Shri S.B.Mamadapur Arts, Commerce & Science College, Badanti 537 201





AISHE Code: C-10059

Dis: Bagalkot)

ACCREDITED WITH GRADE B++ BY NAAC CGPA 2.91

(State: Karnataka

Shri R.S.Mulimani M.Sc. Principal www.veerpulikeshidegreecollege.in ssbmbdm10@gmail.com College: 08357-220116

Mobil: 9241419752(Principal)

Ref. No : SSBMACSB/...../...../......

Date:

College Code: EC-35

#### AIDS Awareness Program on 01-12-2023









AISHE Code: C-10059

Dis: Bagalkot)

ACCREDITED WITH GRADE B++ BY NAAC CGPA 2.91

(State: Karnataka

College Code: EC-35

Shri R.S.Mulimani M.Sc. Principal www.veerpulikeshidegreecollege.in ssbmbdm10@gmail.com College: 08357-220116

Mobil: 9241419752(Principal)



Samstha Estd: 1956

#### Shri Veer Pulikeshi Vidya Vardhak Samstha's

College Estd-1982



#### Shri Sidramappa Basappa Mamadapur Arts, Commerce & Science College, Badami – 587201



AISHE Code: C-10059

Dis: Bagalkot)

ACCREDITED WITH GRADE BH BY NAAC CGPA 2.91

(State: Karnataka

Shri R.S.Mulimani M.Sc. Principal www.veerpulikeshidegreecollege.in ssbmbdm10@gmail.com College: 08357-220116

Mobil: 9241419752(Principal)

Ref. No : SSBMACSB/...../..../.....

Date:

College Code: EC-35

**REPORT On** 

Γ On Date: 01-12-2023

#