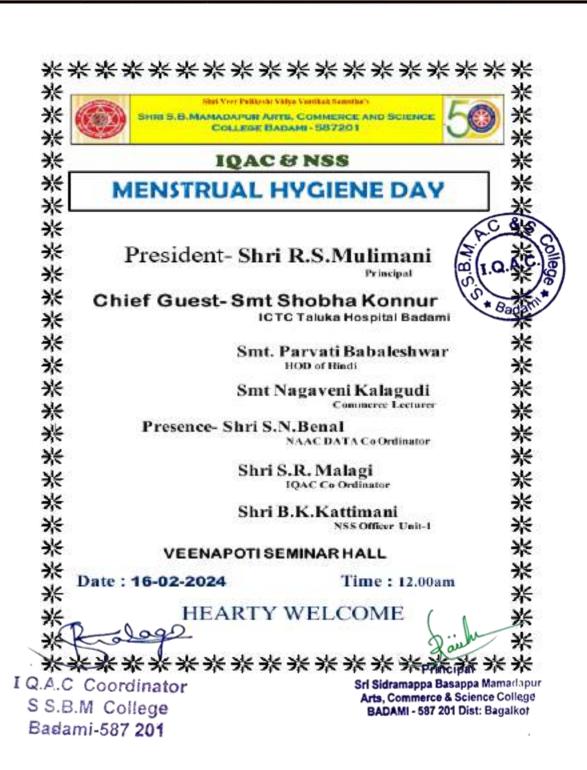

|                 |                                         |





AISHE Code: C-10059

Dis: Bagalkot)

ACCREDITED WITH GRADE BH BY NAAC CGPA 2.91

(State: Karnataka

College Code: EC-35

Date:

Shri R.S.Mulimani M.Sc.

Principal

www.veerpulikeshidegreecollege.in ssbmbdm10@gmail.com

College: 08357-220116

Mobil: 9241419752(Principal)

Ref. No : SSBMACSB/...../...../......

# Menstrual Hygiene Day 16-02-2024





I Q.A.C

S S.B.M College Badami-587 201

Arts, Commerce & Science College BADAMI - 587 201 Dist: Bagalkot



ssbmbdm10@gmail.com



AISHE Code: C-10059

Dis: Bagalkot)

ACCREDITED WITH GRADE BH BY NAAC CGPA 2.91

(State: Karnataka

College Code: EC-35

Shri R.S.Mulimani M.Sc.

Principal

www.veerpulikeshidegreecollege.in

College: 08357-220116

Mobil: 9241419752(Principal)







AISHE Code: C-10059

Dis: Bagalkot)

ACCREDITED WITH GRADE B\*\* BY NAAC CGPA 2.91

(State: Karnataka

Shri R.S.Mulimani M.Sc. Principal www.veerpulikeshidegreecollege.in ssbmbdm10@gmail.com College: 08357-220116 Mobil: 9241419752(Principal)

#### **REPORT**

16-02-2024

College Code: EC-35

# **Menstrual Hygiene Day**

Shri Veer Pulikeshi VidyaVardhak Samstha's Shri S.B.Mamadapur Arts, Commerce & Science College has organized programme on under IQAC & NSS Units On 16-02-2024 on Smt. Shobha Konnur were to address an audience on this occasion, her speech could cover various important topics:

#### 1. Raising Awareness About Menstrual Health:

- The importance of understanding menstrual health and hygiene to ensure safe and dignified practices for individuals who menstruate.
- Educatin