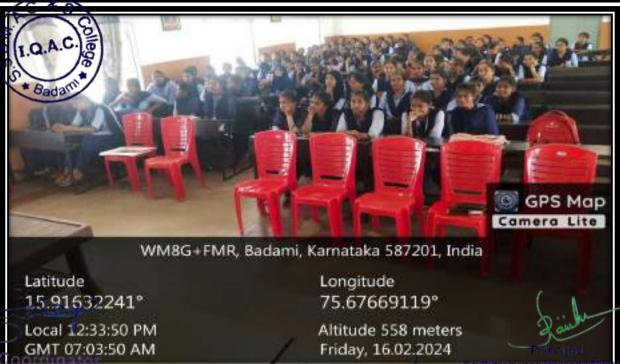

## Celebration National Unity Day on Date: 31-10-2023

Badami-587 201

IQ.A.

S S.E

AISHE Code: C-10059

Dis: Bagalkot)

ACCREDITED WITH GRADE B++ BY NAAC CGPA 2.91

(State: Karnataka

### **National Unity Day**

Shri Veer Pulikeshi Vidya Vardhak Samstha's Shri.S.B.Mamadapur Arts, Commerce & Science College has organized programme on 31-10-2023 on shri.B.S.Balagerpatil Physical Director gave a special lecture On this occasion. When the British left India, there were around 565 princely states that gained independence and at that time were not in the Indian Union. Sardar Patel did a commendable job of uniting these kingdoms with the Union of India, using either his convincing abilities or military prowess. He was very clear in his objective that the map of India must be united throughout its length and breadth. Shri R.S.Mulimani Principal National Unity Day is a day to remember the man behind the politically united map of India and to commemorate his birthday. Sardar Patel was incomparable in his contribution to the unity of India and the day is the least we can do to honor him. And S.V.Angadi Present on this Function. the presidential remarks laxmi Hadimani welcomed with prayer song. Shri S.H.Sankanagoudra gave the welcome speech. . Shri S.R.Malagi introduced