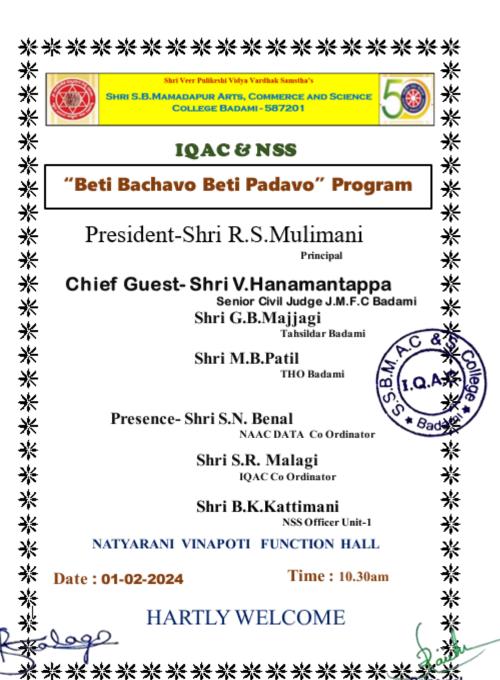

pulikeshidegreecollege.in ssbmbdm10@gmail.com College: 08357-220116 Mobil: 9241419752(Principal)

Ref. No: SSBMACSB/...../\_\_\_\_/

Date:

College Code: EC-35

# Beti Bachavo Beti Padavo Program on 01-02-2024









AISHE Code: C-10059

Dis: Bagalkot)

ACCREDITED WITH GRADE B++ BY NAAC CGPA 2.91

(State: Karnataka

College Code: EC-35

Shri R.S.Mulimani M.Sc.

Principal

www.veerpulikeshidegreecollege.in ssbmbdm10@gmail.com College: 08357-220116

Mobil: 9241419752(Principal)









AISHE Code: C-10059

Dis: Bagalkot)

ACCREDITED WITH GRADE B++ BY NAAC CGPA 2.91

(State: Karnataka

College Code: EC-35

Date:

Shri R.S.Mulimani M.Sc. Principal www.veerpulikeshidegreecollege.in ssbmbdm10@gmail.com College: 08357-220116

Mobil: 9241419752(Principal)

Ref. No : SSBMACSB/...../..../...../



I Q.A.C Coordinator S S.B.M College Badami-587 201

Sri Sidramappa Basappa Mamadapur Arts, Commerce & Science College BADAMI - 587 201 Dist: Bagalkot Samstha Estd : 1956 Shri Veer Pulike

Shri Veer Pulikeshi Vidya Vardhak Samstha's

Shri Sidramappa Basappa Mamadapur Arts, Commerce & Science College, Badami – 587201



College Estd-1982

AISHE Code: C-10059

Dis: Bagalkot)

ACCREDITED WITH GRADE B<sup>++</sup> BY NAAC CGPA 2.91

(State: Karnataka

Shri R.S.Mulimani M.Sc. Principal www.veerpulikeshidegreecollege.in ssbmbdm10@gmail.com College: 08357-220116

Mobil: 9241419752(Principal)

Ref. No : SSBMACSB/...../..../...../

Date:

College Code: EC-35

Report on

01-02-2024

## Beti Bachavo Beti Padavo Program

Shri Veer Pulikeshi VidyaVardhak Samstha's Shri.S.B.Mamadapur Arts,Commerce &Sci