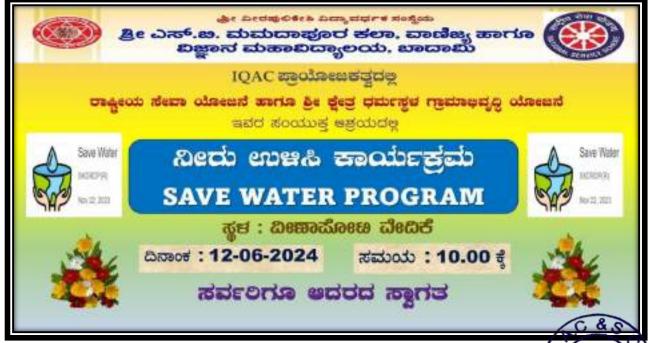

## Celebration National Unity Day on Date: 31-10-2023

Badami-587 201

IQ.A.

S S.E

AISHE Code: C-10059

Dis: Bagalkot)

ACCREDITED WITH GRADE B++ BY NAAC CGPA 2.91

(State: Karnataka

Date:

Shri R.S.Mulimani M.Sc. Principal

www.veerpulikeshidegreecollege.in ssbmbdm10@gmail.com

College: 08357-220116

Mobil: 9241419752(Principal)

Ref. No: SSBMACSB/...../..../...../

Report on

31-10-2023

### **National Unity Day**

Shri Veer Pulikeshi Vidya Vardhak Samstha's Shri.S.B.Mamadapur Arts, Commerce & Science College has organized programme on 31-10-2023 on shri.B.S.Balagerpatil Physical Director gave a special lecture On this occasion. When the British left India, there were around 565 princely states that gained independence and at that time were not in the Indian Union. Sardar Patel did a commendable job of uniting these kingdoms with the Union of India, using either his convincing abilities or military prowess. He was very clear in his objective that the map of India must be united throughout its length and breadth. Shri R.S.Mulimani Principal National Unity Day is a day to remember the man behind the politically united map of India and to commemorate his birthday. Sardar Patel was incomparable in his contribution to the unity of India and the day is the least we can do to honor him. And S.V.Angadi Present on this Function. the presidential remarks laxmi Hadimani welcomed with prayer song. Shri S.H.Sankanagoudra gave the welcome speech. . Shri S.R.Malagi introduced