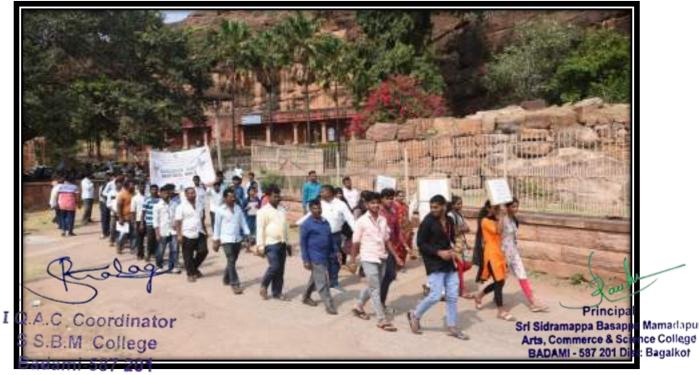

### Against Corruption JATHA in Badami on 07-11-2023

S S.B.M College Badami-587 201

BADAMI - 587 201 Dist: Bagalkot

## Against Corruption JATHA in Badami on 07-11-2023

Shri Veer Pulikeshi VidyaVardhak Samstha's Shri.S.B.Mamadapur Arts,Commerce &Science College has organized programme on under the IQAC and NSS Speech by Chief Guest Shri Manju Matti on "Against Corruption" Respected dignitaries, dear students, faculty, and esteemed guests,