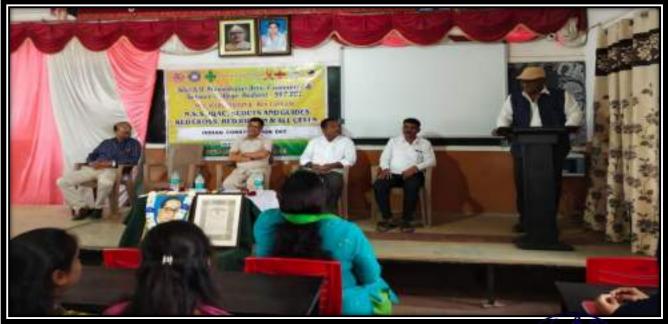

### **National Unity Day**

Shri Veer Pulikeshi Vidya Vardhak Samstha's Shri.S.B.Mamadapur Arts, Commerce & Science College has organized programme on 31-10-2023 on shri.B.S.Balagerpatil Physical Director gave a special lecture On this occasion. When the British left India, there were around 565 princely states that gained independence and at that time were not in the Indian Union. Sardar Patel did a commendable job of uniting these kingdoms with the Union of India, using either his convincing abilities or military prowess. He was very clear in his objective that the map of India must be united throughout its length and breadth. Shri R.S.Mulimani Principal National Unity Day is a day to remember the man behind the politically united map of India and to commemorate his birthday. Sardar Patel was incomparable in his contribution to the unity of India and the day is the least we can do to honor him. And S.V.Angadi Present on this Function. the presidential remarks laxmi Hadimani welcomed with prayer song. Shri S.H.Sankanagoudra gave the welcome speech. . Shri S.R.Malagi introduced

Mobil: 9241419752(Principal)

Ref. No : SSBMACSB/...../..../.....

Date:

College Code: EC-35

the chief guest. Shri B.K.Kattimani proposed vote of thanks. Shri.S.V.Angadi hosted the programme. Participants interacted with resource person