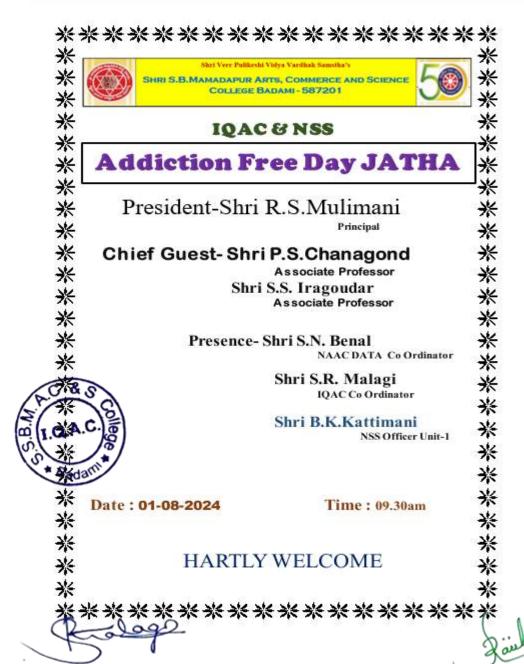

| 1              |                                         |





AISHE Code: C-10059

Dis: Bagalkot)

ACCREDITED WITH GRADE BH BY NAAC CGPA 2.91

(State: Karnataka

College Code: EC-35

Shri R.S.Mulimani M.Sc.

Principal

www.veerpulikeshidegreecollege.in ssbmbdm10@gmail.com College: 08357-220116

Mobil: 9241419752(Principal)

## Vyasana Mukta Dinacharane on 01/08/2024





S S.B.M College Badami-587 201 Arts, Commerce & Science College BADAMI - 587 201 Dist: Bagalkot





AISHE Code: C-10059

ACCREDITED WITH GRADE B++ BY NAAC CGPA 2.91

ssbmbdm10@gmail.com

(State: Karnataka

College Code: EC-35

Shri R.S.Mulimani M.Sc.

Dis: Bagalkot)

Principal

www.veerpulikeshidegreecollege.in

College: 08357-220116 Mobil: 9241419752(Principal)

Ref. No : SSBMACSB/...../...../...... Date:



I Q.A.C Coordinator S S.B.M College Badami-587 201

Principal Srl Sidramappa Basappa Mamadapur Arts, Commerce & Science College BADAMI - 587 201 Dist: Bagalkot

Samstha Estd: 1956

#### Shri Veer Pulikeshi Vidya Vardhak Samstha's

College Estd-1982

#### Shri Sidramappa Basappa Mamadapur Arts, Commerce & Science College, Badami – 587201



AISHE Code: C-10059

Dis: Bagalkot)

ACCREDITED WITH GRADE BH BY NAAC CGPA 2.91

(State: Karnataka

College Code: EC-35

Date:

Shri R.S.Mulimani M.Sc. Principal www.veerpulikeshidegreecollege.in ssbmbdm10@gmail.com College: 08357-220116 Mobil: 9241419752(Principal)

Ref. No : SSBMACSB/...../...../......

Report On

01-08-2024

# Vyasanamukta Dinacharane JATHA in Badami City

Shri Veer Pulikeshi Vidya Vardhak Samstha's Shri. S.B.Mamadapur Arts, Commerc