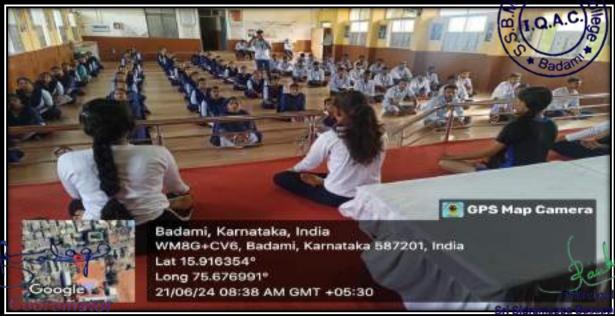

## Celebration National Unity Day on Date: 31-10-2023

Badami-587 201

IQ.A.

S S.E

AISHE Code: C-10059

Dis: Bagalkot)

ACCREDITED WITH GRADE B++ BY NAAC CGPA 2.91

(State: Karnataka

### **National Unity Day**

Shri Veer Pulikeshi Vidya Vardhak Samstha's Shri.S.B.Mamadapur Arts, Commerce & Science College has organized programme on 31-10-2023 on shri.B.S.Balagerpatil Physical Director gave a special lecture On this occasion. When the British left India, there were around 565 princely states that gained independence and at that time were not in the Indian Union. Sardar Patel did a commendable job of uniting these kingdoms with the Union of India, using either his convincing abilities or military prowess. He was very clear in his objective that the map of India must be united throughout its length and breadth. Shri R.S.Mulimani Principal National Unity Day is a day to remember the man behind the politically united map of India and to commemorate his birthday. Sardar Patel was incomparable in his contribution to the unity of India and the day is the least we can do to honor him. And S.V.Angadi Present on this Function. the presidential remarks laxmi Hadimani welcomed with prayer song. Shri S.H.Sankanagoudra gave the welcome speech. . Shri S.R.Malagi introduced