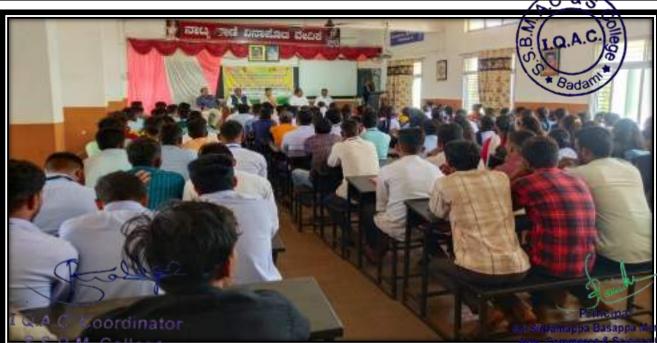

### **National Unity Day**

Shri Veer Pulikeshi Vidya Vardhak Samstha's Shri.S.B.Mamadapur Arts, Commerce & Science College has organized programme on 31-10-2023 on shri.B.S.Balagerpatil Physical Director gave a special lecture On this occasion. When the British left India, there were around 565 princely states that gained independence and at that time were not in the Indian Union. Sardar Patel did a commendable job of uniting these kingdoms with the Union of India, using either his convincing abilities or military prowess. He was very clear in his objective that the map of India must be united throughout its length and breadth. Shri R.S.Mulimani Principal National Unity Day is a day to remember the man behind the politically united map of India and to commemorate his birthday. Sardar Patel was incomparable in his contribution to the unity of India and the day is the least we can do to honor him. And S.V.Angadi Present on this Function. the presidential remarks laxmi Hadimani welcomed with prayer song. Shri S.H.Sankanagoudra gave the welcome speech. . Shri S.R.Malagi introduced

Mobil: 9241419752(Principal)

Ref. No : SSBMACSB/...../..../.....

Date:

College Code: EC-35

the chief guest. Shri B.K.Kattimani proposed vote of thanks. Shri.S.V.Angadi hosted the programme. Participants interacted with resource person