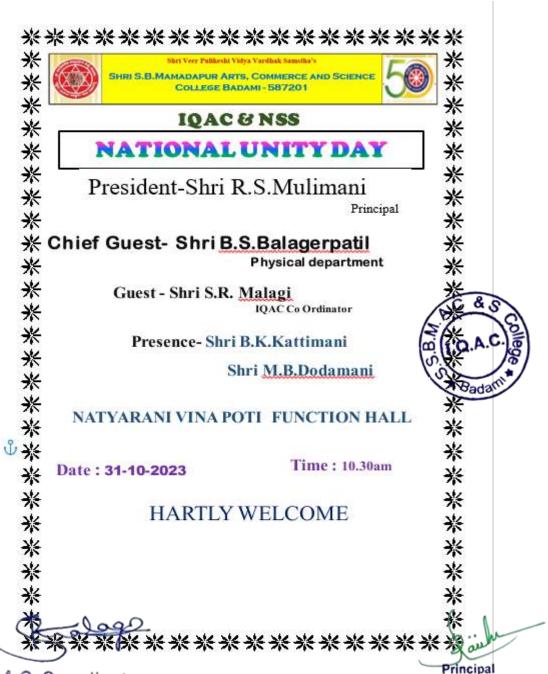

## Celebration National Unity Day on Date: 31-10-2023

Badami-587 201

IQ.A.

S S.E

AISHE Code: C-10059

Dis: Bagalkot)

ACCREDITED WITH GRADE B++ BY NAAC CGPA 2.91

(State: Karnataka

### **National Unity Day**

Shri Veer Pulikeshi Vidya Vardhak Samstha's Shri.S.B.Mamadapur Arts, Commerce & Science College has organized programme on 31-10-2023 on shri.B.S.Balagerpatil Physical Director gave a special lecture On this occasion. When the British left India, there were around 565 princely states that gained independence and at that time were not in the Indian Union. Sardar Patel did a commendable job of uniting these kingdoms with the Union of India, using either his convincing abilities or military prowess. He was very clear in his objective that the map of India must be united throughout its length and breadth. Shri R.S.Mulimani Principal National Unity Day is a day to remember the man behind the politically united map of India and to commemorate his birthday. Sardar Patel was incomparable in his contribution to the unity of India and the day is the least we can do to honor him. And S.V.Angadi Present on this Function. the presidential remarks laxmi Hadimani welcomed with prayer song. Shri S.H.Sankanagoudra gave the welcome speech. . Shri S.R.Malagi introduced