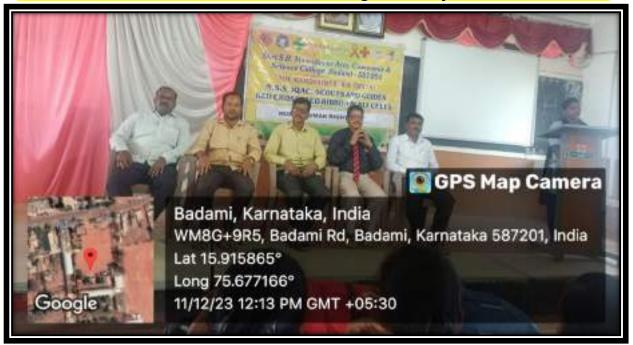

## Celebration National Unity Day on Date: 31-10-2023

Badami-587 201

IQ.A.

S S.E

AISHE Code: C-10059

Dis: Bagalkot)

ACCREDITED WITH GRADE B++ BY NAAC CGPA 2.91

(State: Karnataka

### **National Unity Day**

Shri Veer Pulikeshi Vidya Vardhak Samstha's Shri.S.B.Mamadapur Arts, Commerce & Science College has organized programme on 31-10-2023 on shri.B.S.Balagerpatil Physical Director gave a special lecture On this occasion. When the British left India, there were around 565 princely states that gained independence and at that time were not in the Indian Union. Sardar Patel did a commendable job of uniting these kingdoms with the Union of India, using either his convincing abilities or military prowess. He was very clear in his objective that the map of India must be united throughout its length and breadth. Shri R.S.Mulimani Principal National Unity Day is a day to remember the man behind the politically united map of India and to commemorate his birthday. Sardar Patel was incomparable in his contribution to the unity of India and the day is the least we can do to honor him. And S.V.Angadi Present on this Function. the presidential remarks laxmi Hadimani welcomed with prayer song. Shri S.H.Sankanagoudra gave the welcome speech. . Shri S.R.Malagi introduced