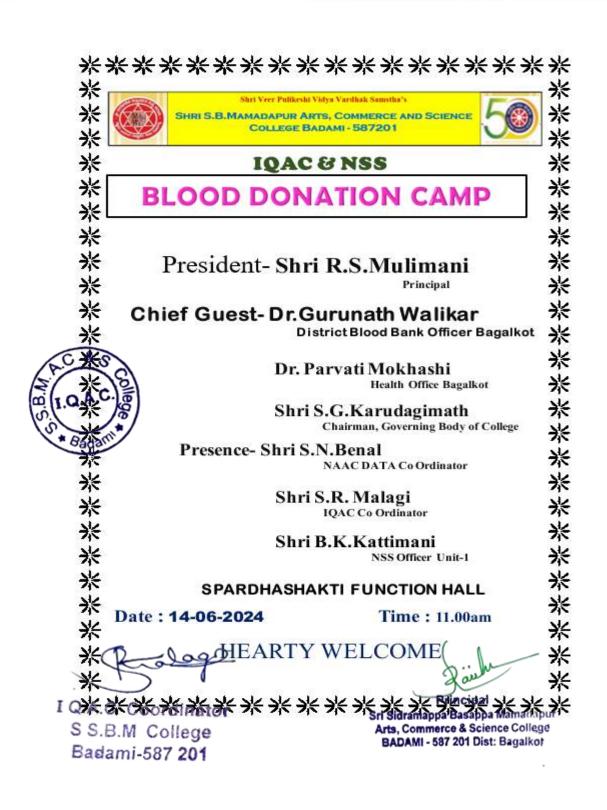

: SSBMACSB/...../..../...../

Date:

College Code: EC-35

Blood Donation Camp @ the college under District Health Department, Taluka Health Department on 14-06-2024









AISHE Code: C-10059

Dis: Bagalkot)

ACCREDITED WITH GRADE B++ BY NAAC CGPA 2.91

(State: Karnataka

College Code: EC-35

Shri R.S.Mulimani M.Sc. Principal www.veerpulikeshidegreecollege.in ssbmbdm10@gmail.com College: 08357-220116 Mobil: 9241419752(Principal)





I Q.A.C S S.B.

Badami-587 201

al opa Mamadapur cience College

ist: Bagalkot





AISHE Code: C-10059

Dis: Bagalkot)

ACCREDITED WITH GRADE B<sup>++</sup> BY NAAC CGPA 2.91

(State: Karnataka

College Code: EC-35

Shri R.S.Mulimani M.Sc.

Principal

www.veerpulikeshidegreecollege.in ssbmbdm10@gmail.com College: 08357-220116

Mobil: 9241419752(Principal)







AISHE Code: C-10059

Dis: Bagalkot)

ACCREDITED WITH GRADE B++ BY NAAC CGPA 2.91

(State: Karnataka

College Code: EC-35

Shri R.S.Mulimani M.Sc. Principal www.veerpulikeshidegreecollege.in ssbmbdm10@gmail.com

College: 08357-220116

Mobil: 9241419752(Principal)

Report On

14-06-2024

#### **BLOOD DONATION CAMP**

Shri Veer Pulikeshi Vidya Vardhak Samstha's Shri.S.B.Mamadapur Arts, Commerce & Science College has organized programme on under the District Hospital Bagalkot &Blood Bank plan on 14-6-2024 on. **Dr Gurunath Walikar District (Blood Bank Officer) Bagalkot** gave a special lecture On this occasion. Blood is one of the most essential fluids of our body that helps in the smooth functioning of our body. If the body loses blood in excessive amounts, people to get deadly diseases