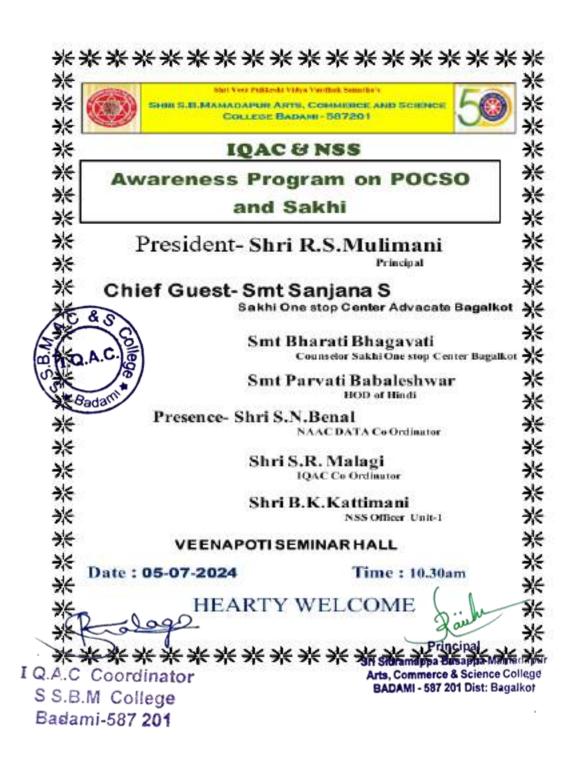

lege
BADAMI - 587 201 Dist: Bagalkot





AISHE Code: C-10059

Dis: Bagalkot)

ACCREDITED WITH GRADE B++ BY NAAC CGPA 2.91

(State: Karnataka

College Code: EC-35

Date:

Shri R.S.Mulimani M.Sc.

Principal

www.veerpulikeshidegreecollege.in ssbmbdm10@gmail.com College: 08357-220116

Mobil: 9241419752(Principal)

Ref. No : SSBMACSB/...../...../......



Bologo

I Q.A.C Coordinator S S.B.M College Badami-587 201 LO.A.C.

Principal
Srl Sidramappa Basappa Mamadapur
Arts, Commerce & Science College
BADAMI - 587 201 Dist: Bagalkot





AISHE Code: C-10059

Dis: Bagalkot)

ACCREDITED WITH GRADE BH BY NAAC CGPA 2.91

(State: Karnataka

College Code: EC-35

Shri R.S.Mulimani M.Sc.

Principal

www.veerpulikeshidegreecollege.in ssbmbdm10@gmail.com College: 08357-220116

Mobil: 9241419752(Principal)



Shri Veer Pulikeshi Vidya Vardhak Samstha's

College Estd-1982



#### Shri Sidramappa Basappa Mamadapur Arts, Commerce & Science College, Badami – 587201



AISHE Code: C-10059

ACCREDITED WITH GRADE B<sup>++</sup> BY NAAC CGPA 2.91

(State: Karnataka

Shri R.S.Mulimani M.Sc. Principal

Dis: Bagalkot)

www.veerpulikeshidegreecollege.in ssbmbdm10@gmail.com College: 08357-220116 Mobil: 9241419752(Principal)

**REPORT** 

05-07-2024

College Code: EC-35

#### **Awareness program on POCSO and Sakhi**

Shri Veer Pulikeshi VidyaVardhak Samstha's Shri S.B.Mamadapur Arts, Commerce & Science College has organized programme on under IQAC & NSS Units On 05-07-2024 on Smt Sanjana S gave a special lecture on this occasion.

POCSO Act: A Shield for Children

The POCSO Act, enacted in 2012, is a landm