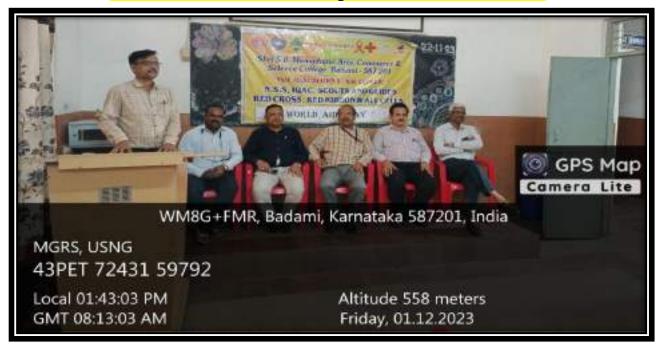

| BAR  | Auto.        |

Shri S.B.Mamadapur Arts, Commerce & Science College, Badanti 537 201





AISHE Code: C-10059

Dis: Bagalkot)

ACCREDITED WITH GRADE B++ BY NAAC CGPA 2.91

(State: Karnataka

Shri R.S.Mulimani M.Sc. Principal www.veerpulikeshidegreecollege.in ssbmbdm10@gmail.com College: 08357-220116

Mobil: 9241419752(Principal)

Ref. No : SSBMACSB/...../...../......

Date:

College Code: EC-35

#### AIDS Awareness Program on 01-12-2023









AISHE Code: C-10059

Dis: Bagalkot)

ACCREDITED WITH GRADE B++ BY NAAC CGPA 2.91

(State: Karnataka

College Code: EC-35

Shri R.S.Mulimani M.Sc. Principal www.veerpulikeshidegreecollege.in ssbmbdm10@gmail.com College: 08357-220116

Mobil: 9241419752(Principal)



Samstha Estd: 1956

#### Shri Veer Pulikeshi Vidya Vardhak Samstha's

College Estd-1982



#### Shri Sidramappa Basappa Mamadapur Arts, Commerce & Science College, Badami – 587201



AISHE Code: C-10059

Dis: Bagalkot)

ACCREDITED WITH GRADE BH BY NAAC CGPA 2.91

(State: Karnataka

Shri R.S.Mulimani M.Sc. Principal www.veerpulikeshidegreecollege.in ssbmbdm10@gmail.com College: 08357-220116

Mobil: 9241419752(Principal)

Ref. No : SSBMACSB/...../..../.....

Date:

College Code: EC-35

**REPORT On** 

Γ On Date: 01-12-2023