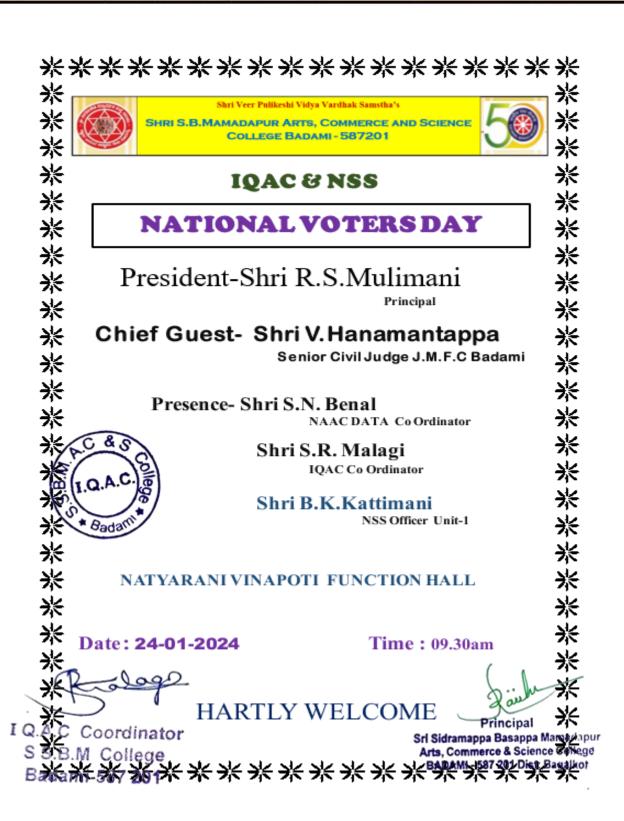

## Celebration National Unity Day on Date: 31-10-2023

Badami-587 201

IQ.A.

S S.E

AISHE Code: C-10059

Dis: Bagalkot)

ACCREDITED WITH GRADE B++ BY NAAC CGPA 2.91

(State: Karnataka

### **National Unity Day**

Shri Veer Pulikeshi Vidya Vardhak Samstha's Shri.S.B.Mamadapur Arts, Commerce & Science College has organized programme on 31-10-2023 on shri.B.S.Balagerpatil Physical Director gave a special lecture On this occasion. When the British left India, there were around 565 princely states that gained independence and at that time were not in the Indian Union. Sardar Patel did a commendable job of uniting these kingdoms with the Union of India, using either his convincing abilities or military prowess. He was very clear in his objective that the map of India must be united throughout its length and breadth. Shri R.S.Mulimani Principal National Unity Day is a day to remember the man behind the politically united map of India and to commemorate his birthday. Sardar Patel was incomparable in his contribution to the unity of India and the day is the least we can do to honor him. And S.V.Angadi Present on this Function. the presidential remarks laxmi Hadimani welcomed with prayer song. Shri S.H.Sankanagoudra gave the welcome speech. . Shri S.R.Malagi introduced